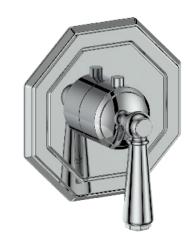

# **CARINTHIA**3/4" HIGH FLOW THERMOSTATIC TRIM

TM.CX.150

## **Description**

■ TM.CX.150 - Trim for 3/4" high flow valve

(Model Pictured: Chrome)