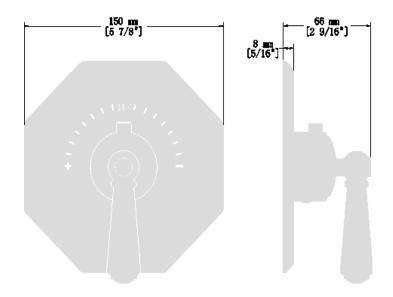

# **CARINTHIA**3/4" HIGH FLOW THERMOSTATIC TRIM

TM.CX.150

## **Description**

■ TM.CX.150 - Trim for 3/4" high flow valve