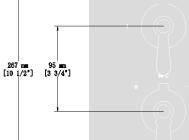

# **CARINTHIA** 2-WAY THERMOSTATIC TRIM

TM.CX.220

## Description

- TM.CX.220 Trim for 2-way thermostatic valve
- 3 positions