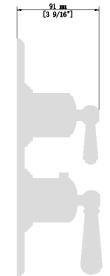

# **CARINTHIA** 2-WAY THERMOSTATIC TRIM

TM.CX.220

## Description

- TM.CX.220 Trim for 2-way thermostatic valve
- 3 positions