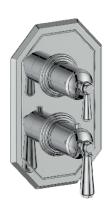

# **CARINTHIA** 2-WAY THERMOSTATIC TRIM

TM.CX.220

## Description

- TM.CX.220 Trim for 2-way thermostatic valve
- 3 positions

(Model Pictured: Chrome)