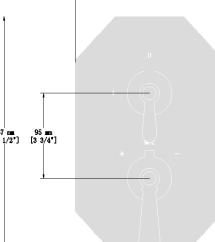

# **CARINTHIA** 2-WAY THERMOSTATIC TRIM

TM.CX.220

## Description

- TM.CX.220 Trim for 2-way thermostatic valve
- 3 positions