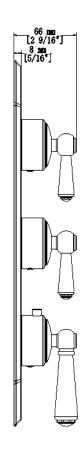

# Description

■ TM.CX.250 - Trim for 3/4" high flow valve

(Model Pictured: Chrome)