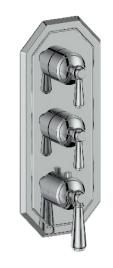

# Description

■ TM.CX.250 - Trim for 3/4" high flow valve

(Model Pictured: Chrome)