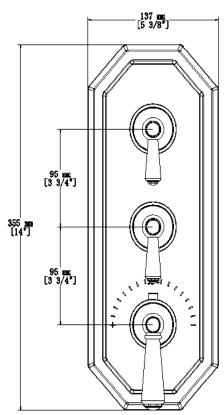

# **CARINTHIA**

# 3/4" HIGH FLOW THERMOSTATIC TRIM WITH 2 VOLUME

TM.CX.250

# Description

■ TM.CX.250 - Trim for 3/4" high flow valve

#### Flow Rate

■ 12 gpm | 45 lpm | 60 psi

## Cartridge

- CE.2300.TT Thermostatic cartridge
- CE.1700.R Volume control cartridge

### **Available Handles**



#### **Available Finishes**

- Chrome (CC)
- Brushed Nickel (BN)
- Polished Nickel (PN)
- Brushed Gold (BG)
- Chrome/Matte Black (CB)
- Brushed Nickel/Matte Black (BB)
- Polished Nickel/Matte Black (PB)
- Brushed Gold/Matte Black (BGB)

(Model Pictured: Chrome)

#### Codes / Standards

- Uniform Plumbing Code (UPC®)
- ASME A112.18.1/CSA B125.1

# Warranty

 Limited lifetime warranty (see full warranty for details)