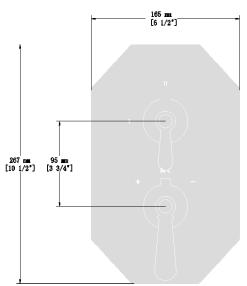

# CARINTHIA 2-WAY THERMOSTATIC TRIM

TM.CX.320

## Description

- TM.CX.320 Trim for 3-way thermostatic valve
- 4 positions