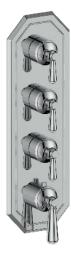

M WITH 3 VOLUME

## TM.CX.350

### Description

■ TM.CX.350 - Trim for 3/4" high flow valve

#### **Flow Rate**

■ 12 gpm | 45 lpm | 60 psi

### Cartridge

- CE.2300.TT Thermostatic cartridge
- CE.1700.R Volume control cartridge

### **Available Handles**



Round (1) Octagonal (2) Cross (3) \*Available Handle selection only for diverter and volume control handle

#### **Available Finishes**

- Chrome (CC)
- Brushed Nickel (BN)
- Polished Nickel (PN)
- Brushed Gold (BG)
- Chrome/Matte Black (CB)
- Brushed Nickel/Matte Black (BB)
- Polished Nickel/Matte Black (PB)
- Brushed Gold/Matte Black (BGB)

(Model Pictured: Chrome)

#### Codes / Standards

- Uniform Plumbing Code (UPC<sup>®</sup>)
- ASME A112.18.1/CSA B125.1

#### Warranty

 Limited lifetime warranty (see full warranty for details)







Vogt Industries reserves the right to change the product material and specifictions without notice. Actual product may differ from pictures. For further enquiries or assistance please contact customercare@vogtindustries.com.