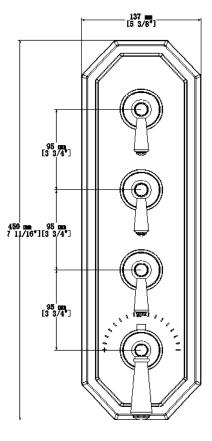

# **CARINTHIA** 3/4" HIGH FLOW THERMOSTATIC TRIM WITH 3 VOLUME

### Description

■ TM.CX.350 - Trim for 3/4" high flow valve