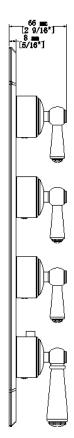

TH 3 VOLUME

## TM.CX.350

### Description

■ TM.CX.350 - Trim for 3/4" high flow valve

#### **Flow Rate**

■ 12 gpm | 45 lpm | 60 psi

### Cartridge

- CE.2300.TT Thermostatic cartridge
- CE.1700.R Volume control cartridge

### **Available Handles**



Round (1) Octagonal (2) Cross (3) \*Available Handle selection only for diverter and volume control handle

#### **Available Finishes**

- Chrome (CC)
- Brushed Nickel (BN)
- Polished Nickel (PN)
- Brushed Gold (BG)
- Chrome/Matte Black (CB)
- Brushed Nickel/Matte Black (BB)
- Polished Nickel/Matte Black (PB)
- Brushed Gold/Matte Black (BGB)

(Model Pictured: Chrome)

#### Codes / Standards

- Uniform Plumbing Code (UPC<sup>®</sup>)
- ASME A112.18.1/CSA B125.1

#### Warranty

 Limited lifetime warranty (see full warranty for details)







Vogt Industries reserves the right to change the product material and specifictions without notice. Actual product may differ from pictures. For further enquiries or assistance please contact customercare@vogtindustries.com.