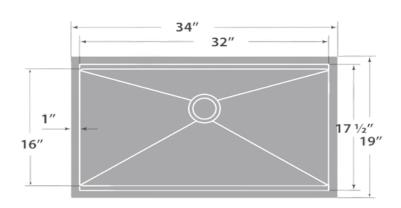

## **Dimensions**

- Sink size 34" x 19"
- Sink depth 9 7/8"
- Minimum cabinet size 36"
- Drain opening 3 1/2" (90mm)