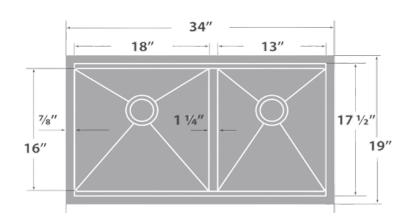

### **Dimensions**

- Overall sink size 34" x 19"
- Sink depth 9 7/8"
- Minimum cabinet size 36"
- Drain opening 3 1/2" (90mm)

■ Uniform plumbing code (UPC)