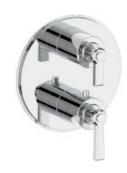

# **ZEHN**2-WAY THERMOSTATIC TRIM WITH SINGLE LEVER HANDLES

TM.Z1.220

## Description

- TM.Z1.220 Trim for 2-way thermostatic valve
- 3 positions

(Model Pictured: Chrome)