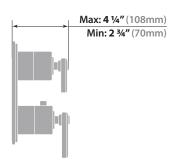

# **ZEHN**2-WAY THERMOSTATIC TRIM WITH SINGLE LEVER HANDLES

TM.Z1.220

## Description

- TM.Z1.220 Trim for 2-way thermostatic valve
- 3 positions

#### Flow Rate

■ 6.1 gpm / 23 lpm / 60 psi

## Cartridge

- CE.1401.TT cartridge
- CE.1710.DR diverter

#### **Available Finishes**

- Chrome (CC)
- Matte Black (MB)
- Polished Nickel (PN)
- Brushed Gold (BG)
- Matte Black/Chrome (CB)
- Matte Black/Stainless Steel (SB)
- Matte Black/Polished Nickel (PB)
- Matte Black/Brushed Gold (BGB)

(Model Pictured: Chrome)

## Codes / Standards

- Uniform Plumbing Code (UPC®)
- ASME A112.18.1/CSA B125.1
- ASSE 1016

#### Warranty

 Limited lifetime warranty (see full warranty for details)