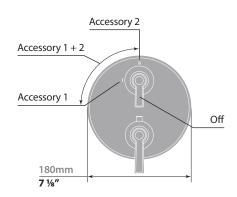

# **ZEHN**2-WAY THERMOSTATIC TRIM WITH SINGLE LEVER HANDLES

TM.Z1.220

## Description

- TM.Z1.220 Trim for 2-way thermostatic valve
- 3 positions

#### Flow Rate

■ 6.1 gpm / 23 lpm / 60 psi

## Cartridge

- CE.1401.TT cartridge
- CE.1710.DR diverter

#### **Available Finishes**

- Chrome (CC)
- Matte Black (MB)
- Polished Nickel (PN)
- Brushed Gold (BG)
- Matte Black/Chrome (CB)
- Matte Black/Stainless Steel (SB)
- Matte Black/Polished Nickel (PB)
- Matte Black/Brushed Gold (BGB)

(Model Pictured: Chrome)

## Codes / Standards

- Uniform Plumbing Code (UPC®)
- ASME A112.18.1/CSA B125.1
- ASSE 1016

#### Warranty

 Limited lifetime warranty (see full warranty for details)