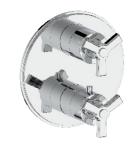

# Description

- TM.Z3.220 Trim for 2-way thermostatic valve
- 3 positions

(Model Pictured: Chrome)