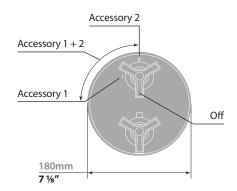

# **ZEHN**2-WAY THERMOSTATIC TRIM

TM.Z3.220

# Description

- TM.Z3.220 Trim for 2-way thermostatic valve
- 3 positions

### Flow Rate

■ 6.1 gpm / 23 lpm / 60 psi

# Cartridge

- CE.1401.TT cartridge
- CE.1710.DR diverter

### **Available Finishes**

- Chrome (CC)
- Matte Black (MB)
- Polished Nickel (PN)
- Brushed Gold (BG)
- Matte Black/Chrome (CB)
- Matte Black/Stainless Steel (SB)
- Matte Black/Polished Nickel (PB)
- Matte Black/Brushed Gold (BGB)

(Model Pictured: Chrome)

# Codes / Standards

- Uniform Plumbing Code (UPC®)
- ASME A112.18.1/CSA B125.1
- ASSE 1016

# Warranty

 Limited lifetime warranty (see full warranty for details)