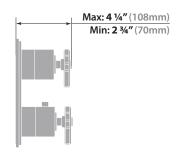

# **ZEHN**2-WAY THERMOSTATIC TRIM

TM.Z3.220

# Description

- TM.Z3.220 Trim for 2-way thermostatic valve
- 3 positions

### Flow Rate

■ 6.1 gpm / 23 lpm / 60 psi

# Cartridge

- CE.1401.TT cartridge
- CE.1710.DR diverter

### **Available Finishes**

- Chrome (CC)
- Matte Black (MB)
- Polished Nickel (PN)
- Brushed Gold (BG)
- Matte Black/Chrome (CB)
- Matte Black/Stainless Steel (SB)
- Matte Black/Polished Nickel (PB)
- Matte Black/Brushed Gold (BGB)

(Model Pictured: Chrome)

# Codes / Standards

- Uniform Plumbing Code (UPC®)
- ASME A112.18.1/CSA B125.1
- ASSE 1016

# Warranty

 Limited lifetime warranty (see full warranty for details)