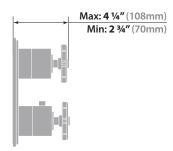

# **ZEHN**2-WAY THERMOSTATIC TRIM

TM.Z4.220

## Description

- TM.Z4.220 Trim for 2-way thermostatic valve
- 3 positions

#### Flow Rate

■ 6.1 gpm / 23 lpm / 60 psi

# Cartridge

- CE.1401.TT cartridge
- CE.1710.DR diverter

#### **Available Finishes**

- Chrome (CC)
- Matte Black (MB)
- Polished Nickel (PN)
- Brushed Gold (BG)
- Matte Black/Chrome (CB)
- Matte Black/Stainless Steel (SB)
- Matte Black/Polished Nickel (PB)
- Matte Black/Brushed Gold (BGB)

(Model Pictured: Chrome)

#### Codes / Standards

- Uniform Plumbing Code (UPC®)
- ASME A112.18.1/CSA B125.1
- ASSE 1016

## Warranty

 Limited lifetime warranty (see full warranty for details)