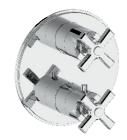

## Description

- TM.Z4.220 Trim for 2-way thermostatic valve
- 3 positions

(Model Pictured: Chrome)