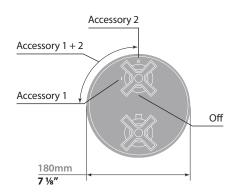

# **ZEHN**2-WAY THERMOSTATIC TRIM

TM.Z4.220

## Description

- TM.Z4.220 Trim for 2-way thermostatic valve
- 3 positions

#### Flow Rate

■ 6.1 gpm / 23 lpm / 60 psi

# Cartridge

- CE.1401.TT cartridge
- CE.1710.DR diverter

#### **Available Finishes**

- Chrome (CC)
- Matte Black (MB)
- Polished Nickel (PN)
- Brushed Gold (BG)
- Matte Black/Chrome (CB)
- Matte Black/Stainless Steel (SB)
- Matte Black/Polished Nickel (PB)
- Matte Black/Brushed Gold (BGB)

(Model Pictured: Chrome)

#### Codes / Standards

- Uniform Plumbing Code (UPC®)
- ASME A112.18.1/CSA B125.1
- ASSE 1016

## Warranty

 Limited lifetime warranty (see full warranty for details)