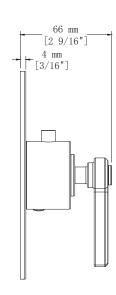

# **ZEHN**

# 3/4" HIGH FLOW THERMOSTATIC VALVE

TM.ZX.150

# **Description**

■ TM.ZX.150 - Trim for 3/4" high flow valve

#### Flow Rate

■ 12 gpm | 45 lpm | 60 psi

# Cartridge

■ CE.2300.TT - Thermostatic cartridge

## **Available Finishes**

- Chrome (CC)
- Matte Black (MB)
- Polished Nickel (PN)
- Brushed Gold (BG)
- Matte Black/Chrome (CB)
- Matte Black/Stainless Steel (SB)
- Matte Black/Polished Nickel (PB)
- Matte Black/Brushed Gold (BGB)

(Model Pictured: Chrome)

#### Codes / Standards

- Uniform Plumbing Code (UPC®)
- ASME A112.18.1/CSA B125.1

## Warranty

 Limited lifetime warranty (see full warranty for details)