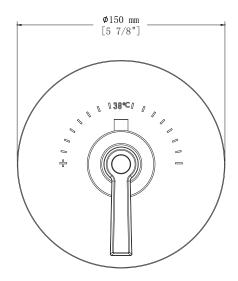

# **ZEHN**

# 3/4" HIGH FLOW THERMOSTATIC VALVE

TM.ZX.150

# **Description**

■ TM.ZX.150 - Trim for 3/4" high flow valve

#### Flow Rate

■ 12 gpm | 45 lpm | 60 psi

# Cartridge

■ CE.2300.TT - Thermostatic cartridge

## **Available Finishes**

- Chrome (CC)
- Matte Black (MB)
- Polished Nickel (PN)
- Brushed Gold (BG)
- Matte Black/Chrome (CB)
- Matte Black/Stainless Steel (SB)
- Matte Black/Polished Nickel (PB)
- Matte Black/Brushed Gold (BGB)

(Model Pictured: Chrome)

#### Codes / Standards

- Uniform Plumbing Code (UPC®)
- ASME A112.18.1/CSA B125.1

## Warranty

 Limited lifetime warranty (see full warranty for details)