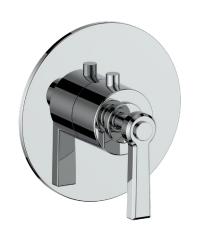

# **Description**

■ TM.ZX.150 - Trim for 3/4" high flow valve

(Model Pictured: Chrome)