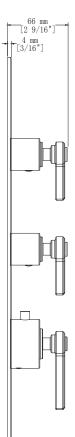

### Description

■ TM.ZX.250 - Trim for 3/4" high flow valve with two volume control