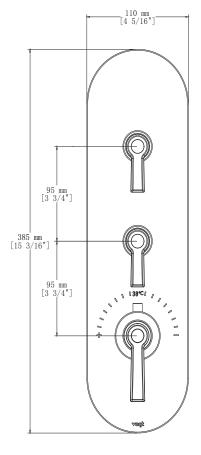

### Description

■ TM.ZX.250 - Trim for 3/4" high flow valve with two volume control