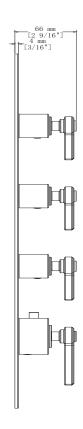

## Description

■ TM.ZX.350 - Trim for 3/4" high flow valve with three volume control