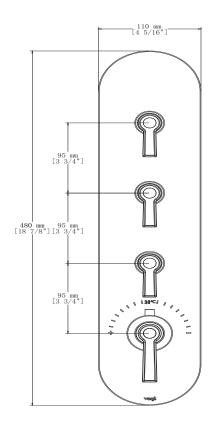

## Description

■ TM.ZX.350 - Trim for 3/4" high flow valve with three volume control