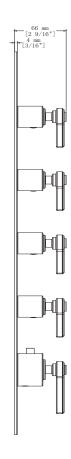

### Description

■ TM.ZX.450 - Trim for 3/4" high flow valve with four-volume control