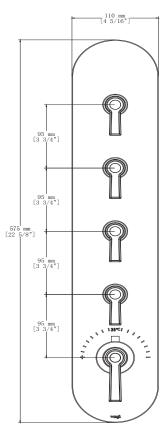

### Description

■ TM.ZX.450 - Trim for 3/4" high flow valve with four-volume control