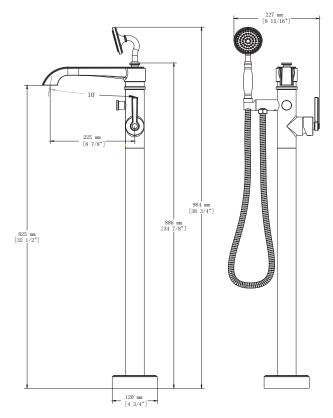

## Description

- Floor mount tub filler with 1 function hand shower
- Solid brass construction
- ½" female NPT connection
- Built in Rough In