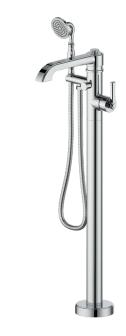

## Description

- Floor mount tub filler with 1 function hand shower
- Solid brass construction
- ½" female NPT connection
- Built in Rough In

(Model Pictured: Chrome)