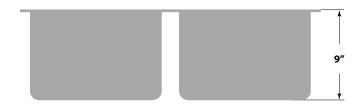

#### Dimensions

- Sink size: 32¼" x 181/2"
- Sink depth: 9"
- Minimum cabinet size: 36"
- Drain opening: 3 ½" (90 mm)