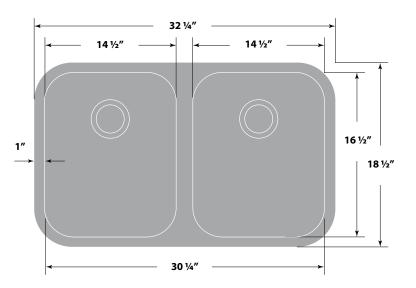

#### Dimensions

- Sink size: 32¼" x 181/2"
- Sink depth: 9"
- Minimum cabinet size: 36"
- Drain opening: 3 ½" (90 mm)