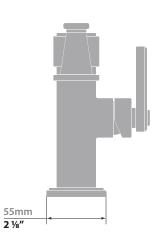

# ZEHN LAVATORY FAUCET

# Description

- Single hole lavatory faucet
- Solid brass construction
- 3/8" compression fitting
- Adjustable aerator