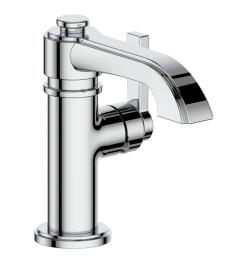

# ZEHN LAVATORY FAUCET

# Description

- Single hole lavatory faucet
- Solid brass construction
- 3/8" compression fitting
- Adjustable aerator

(Model Pictured: Chrome)