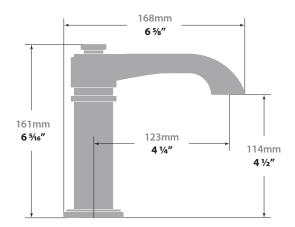

# ZEHN LAVATORY FAUCET

# Description

- Single hole lavatory faucet
- Solid brass construction
- 3/8" compression fitting
- Adjustable aerator