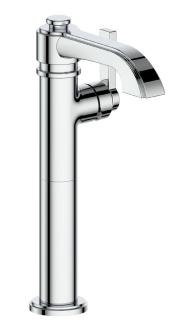

# **ZEHN**VESSEL SINK FAUCET

### BF.ZN.1100

## Description

- Single hole lavatory faucet
- Solid brass construction
- 3/8" compression fitting
- Adjustable aerator

(Model Pictured: Chrome)