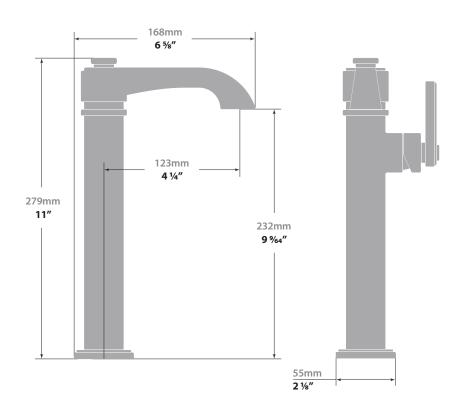

# **ZEHN**VESSEL SINK FAUCET

### BF.ZN.1100

## Description

- Single hole lavatory faucet
- Solid brass construction
- 3/8" compression fitting
- Adjustable aerator