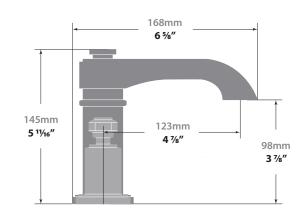

# 8" C.C. LAVATORY FAUCET

# Description

- 3 piece lavatory faucet
- Solid brass construction
- 3/8" compression fitting