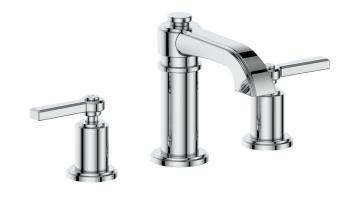

# **ZEHN**

# 8" C.C. LAVATORY FAUCET

# Description

- 3 piece lavatory faucet
- Solid brass construction
- 3/8" compression fitting

(Model Pictured: Chrome)