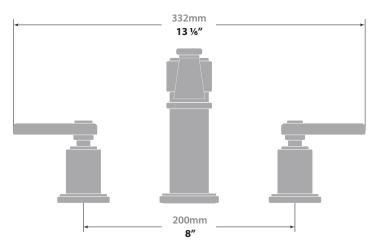

# 8" C.C. LAVATORY FAUCET

# Description

- 3 piece lavatory faucet
- Solid brass construction
- 3/8" compression fitting