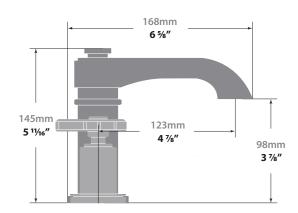

e

■ 1.5 gpm / 5.7 lpm / 60 psi

# Cartridge

- CE.1700.R ceramic disk cartridge (cold)
- CE.1700.L ceramic disk cartridge (hot)

#### **Available Finishes**

- Chrome (CC)
- Matte Black (MB)
- Polished Nickel (PN)
- Brushed Gold (BG)
- Chrome / Matte Black (CB)
- Stainless Steel / Matte Black (SB)
- Polished Nickel / Matte Black (PB)
- Brushed Gold / Matte Black (BGB)

(Model Pictured: Chrome)

# **Products Included**

Standard pop-up drain with overflow included (PU.101)

## Codes / Standards

- Uniform Plumbing Code (UPC®)
- ASME A112.18.1/CSA B125.1
- NSF 372
- NSF/ANSI 61

# Warranty

 Limited lifetime warranty against all manufacturing defects to the original consumer purchaser (see full warranty for more details)





Change the direction of the flow with the tip of your finger.