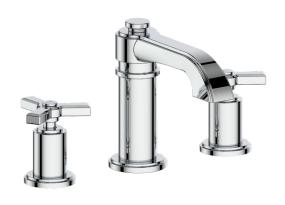

ate

■ 1.5 gpm / 5.7 lpm / 60 psi

# Cartridge

- CE.1700.R ceramic disk cartridge (cold)
- CE.1700.L ceramic disk cartridge (hot)

#### **Available Finishes**

- Chrome (CC)
- Matte Black (MB)
- Polished Nickel (PN)
- Brushed Gold (BG)
- Chrome / Matte Black (CB)
- Stainless Steel / Matte Black (SB)
- Polished Nickel / Matte Black (PB)
- Brushed Gold / Matte Black (BGB)

(Model Pictured: Chrome)

# **Products Included**

Standard pop-up drain with overflow included (PU.101)

## Codes / Standards

- Uniform Plumbing Code (UPC®)
- ASME A112.18.1/CSA B125.1
- NSF 372
- NSF/ANSI 61

# Warranty

 Limited lifetime warranty against all manufacturing defects to the original consumer purchaser (see full warranty for more details)





Change the direction of the flow with the tip of your finger.