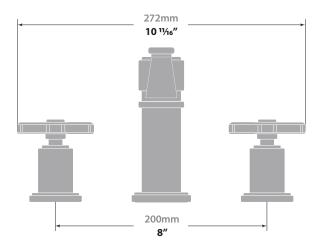

■ 1.5 gpm / 5.7 lpm / 60 psi

# Cartridge

- CE.1700.R ceramic disk cartridge (cold)
- CE.1700.L ceramic disk cartridge (hot)

#### **Available Finishes**

- Chrome (CC)
- Matte Black (MB)
- Polished Nickel (PN)
- Brushed Gold (BG)
- Chrome / Matte Black (CB)
- Stainless Steel / Matte Black (SB)
- Polished Nickel / Matte Black (PB)
- Brushed Gold / Matte Black (BGB)

(Model Pictured: Chrome)

# **Products Included**

Standard pop-up drain with overflow included (PU.101)

## Codes / Standards

- Uniform Plumbing Code (UPC®)
- ASME A112.18.1/CSA B125.1
- NSF 372
- NSF/ANSI 61

# Warranty

 Limited lifetime warranty against all manufacturing defects to the original consumer purchaser (see full warranty for more details)





Change the direction of the flow with the tip of your finger.