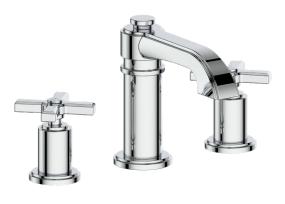

)
- Chrome / Matte Black (CB)
- Stainless Steel / Matte Black (SB)
- Polished Nickel / Matte Black (PB)
- Brushed Gold / Matte Black (BGB)

(Model Pictured: Chrome)

### **Products Included**

Standard pop-up drain with overflow included (PU.101)

### Codes / Standards

- Uniform Plumbing Code (UPC<sup>®</sup>)
- ASME A112.18.1/CSA B125.1
- NSF 372
- NSF/ANSI 61

### Warranty

 Limited lifetime warranty against all manufacturing defects to the original consumer purchaser (see full warranty for more details)



Change the direction of the flow with the tip of your finger.

Vogt Industries reserves the right to change the product material and specifictions without notice. Actual product may differ from pictures. For further enquiries or assistance please contact service@vogtindustries.com.