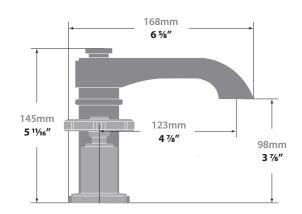

- Chrome / Matte Black (CB)
- Stainless Steel / Matte Black (SB)
- Polished Nickel / Matte Black (PB)
- Brushed Gold / Matte Black (BGB)

(Model Pictured: Chrome)

### **Products Included**

Standard pop-up drain with overflow included (PU.101)

### Codes / Standards

- Uniform Plumbing Code (UPC<sup>®</sup>)
- ASME A112.18.1/CSA B125.1
- NSF 372
- NSF/ANSI 61

### Warranty

 Limited lifetime warranty against all manufacturing defects to the original consumer purchaser (see full warranty for more details)



Change the direction of the flow with the tip of your finger.

Vogt Industries reserves the right to change the product material and specifictions without notice. Actual product may differ from pictures. For further enquiries or assistance please contact service@vogtindustries.com.