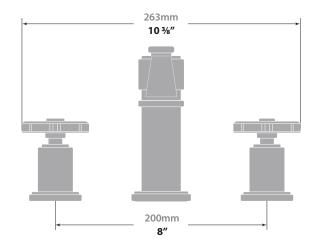

Chrome / Matte Black (CB)
- Stainless Steel / Matte Black (SB)
- Polished Nickel / Matte Black (PB)
- Brushed Gold / Matte Black (BGB)

(Model Pictured: Chrome)

### **Products Included**

Standard pop-up drain with overflow included (PU.101)

### Codes / Standards

- Uniform Plumbing Code (UPC<sup>®</sup>)
- ASME A112.18.1/CSA B125.1
- NSF 372
- NSF/ANSI 61

### Warranty

 Limited lifetime warranty against all manufacturing defects to the original consumer purchaser (see full warranty for more details)



Change the direction of the flow with the tip of your finger.

Vogt Industries reserves the right to change the product material and specifictions without notice. Actual product may differ from pictures. For further enquiries or assistance please contact service@vogtindustries.com.