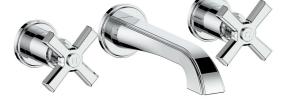

# **ZEHN** 8" C.C. WALL MOUNT LAVATORY FAUCET

#### Description

- 3 piece lavatory faucet
- Solid brass construction
- ½" female NPT connection

(Model Pictured: Chrome)