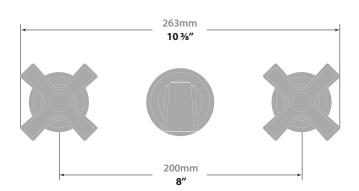

# **ZEHN** 8" C.C. WALL MOUNT LAVATORY FAUCET

#### Description

- 3 piece lavatory faucet
- Solid brass construction
- ½" female NPT connection