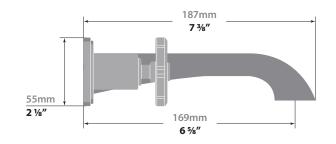

# **ZEHN** 8" C.C. WALL MOUNT LAVATORY FAUCET

#### Description

- 3 piece lavatory faucet
- Solid brass construction
- ½" female NPT connection