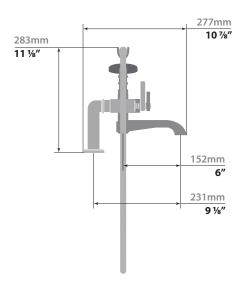

# **ZEHN**DECK MOUNT TUB FILLER

BF.Z1.2000

# Description

- Deck mount tub filler with 1 function hand shower
- Solid brass construction
- ½" male NPT connection