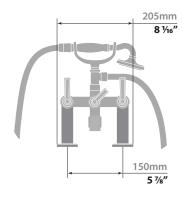

# **ZEHN**DECK MOUNT TUB FILLER

BF.Z1.2000

# Description

- Deck mount tub filler with 1 function hand shower
- Solid brass construction
- ½" male NPT connection