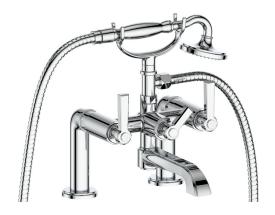

# **ZEHN**DECK MOUNT TUB FILLER

BF.Z1.2000

# Description

- Deck mount tub filler with 1 function hand shower
- Solid brass construction
- ½" male NPT connection

(Model Pictured: Chrome)