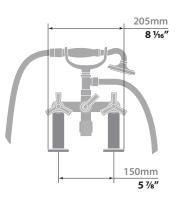

# ZEHN DECK MOUNT TUB FILLER

# BF.Z3.2000

### Description

- Deck mount tub filler with 1 function hand shower
- Solid brass construction
- 1/2" male NPT connection