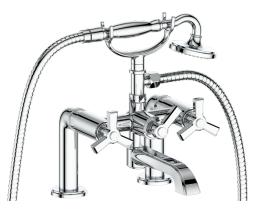

# ZEHN DECK MOUNT TUB FILLER

# BF.Z3.2000

### Description

- Deck mount tub filler with 1 function hand shower
- Solid brass construction
- 1/2" male NPT connection

(Model Pictured: Chrome)