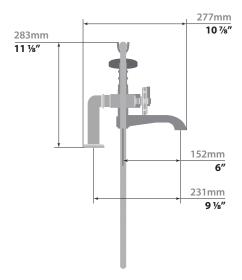

# **ZEHN**DECK MOUNT TUB FILLER

BF.Z4.2000

## Description

- Deck mount tub filler with 1 function hand shower
- Solid brass construction
- ½" male NPT connection