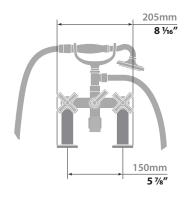

# **ZEHN**DECK MOUNT TUB FILLER

BF.Z4.2000

## Description

- Deck mount tub filler with 1 function hand shower
- Solid brass construction
- ½" male NPT connection