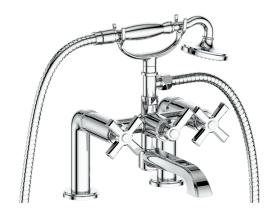

# **ZEHN**DECK MOUNT TUB FILLER

BF.Z4.2000

## Description

- Deck mount tub filler with 1 function hand shower
- Solid brass construction
- ½" male NPT connection

(Model Pictured: Chrome)