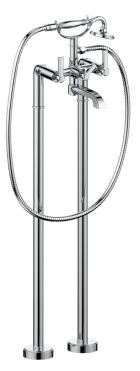

# ZEHN FLOOR MOUNT TUB FILLER

BF.Z1.2100

## Description

- Floor mount tub filler with 1 function hand shower
- Solid brass construction
- <sup>1</sup>⁄<sub>2</sub>" female NPT connection

### **Available Finishes**

- Chrome (CC)
- Matte Black / Chrome (CB)
- Matte Black (MB) Matte Black / Stainless Steel (SB)
- Polished Nickel (PN)
  Matte Black / Polished Nickel (PB) Brushed Gold (BG)
  - Matte Black / Brushed Gold (BGB)
- (Model Pictured: Chrome)