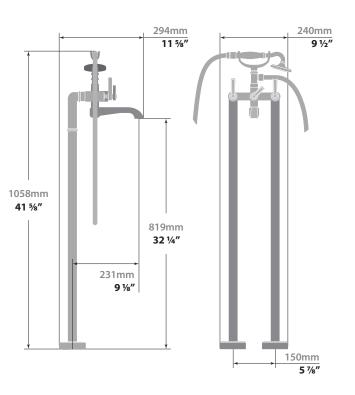

# ZEHN FLOOR MOUNT TUB FILLER

BF.Z1.2100

## Description

- Floor mount tub filler with 1 function hand shower
- Solid brass construction
- <sup>1</sup>⁄<sub>2</sub>" female NPT connection

### Flow Rate

- Handheld: 1.7 gpm | 6.6 lpm | 60 psi
- Tub Spout: 11 gpm | 41 lpm | 60 psi