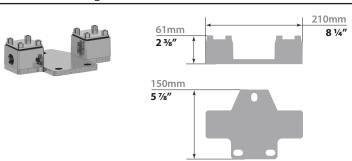

struction
- ½" female NPT connection

# Cartridge

- CE.1700.R ceramic disk cartridge (cold)
- CE.1700.L ceramic disk cartridge (hot)
- CE.2001.DR diverter cartridge

#### Flow Rate

- Handheld: 1.7 gpm | 6.6 lpm | 60 psi
- Tub Spout: 11 gpm | 41 lpm | 60 psi

#### **Available Finishes**

- Chrome (CC)
- Matte Black (MB)

- Brushed Gold (BG)
- Matte Black / Chrome (CB)
- Matte Black / Stainless Steel (SB)
- Polished Nickel (PN) Matte Black / Polished Nickel (PB)
  - Matte Black / Brushed Gold (BGB)

(Model Pictured: Chrome)

### Codes / Standards

- Uniform Plumbing Code (UPC®)
- ASME A112.18.1/CSA B125.1
- ASSE 1016

## Warranty

■ Limited lifetime warranty against all manufacturing defects to the original consumer purchaser (see full warranty for more details)

#### **VE.2100** - Rough