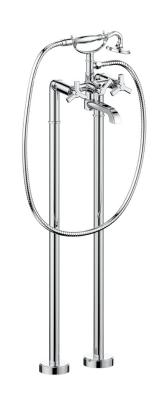

# **ZEHN** FLOOR MOUNT TUB FILLER

BF.Z3.2100

## Description

- Floor mount tub filler with 1 function hand shower
- Solid brass construction
- ½" female NPT connection

(Model Pictured: Chrome)