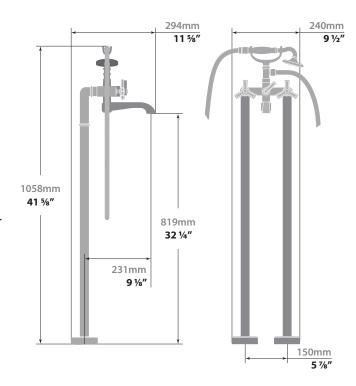

# **ZEHN** FLOOR MOUNT TUB FILLER

BF.Z3.2100

## Description

- Floor mount tub filler with 1 function hand shower
- Solid brass construction
- ½" female NPT connection