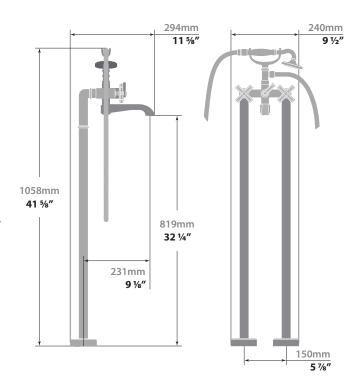

# **ZEHN**FLOOR MOUNT TUB FILLER

BF.Z4.2100

# Description

- Floor mount tub filler with 1 function hand shower
- Solid brass construction
- ½" female NPT connection