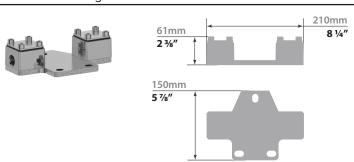

- CE.1700.R ceramic disk cartridge (cold)
- CE.1700.L ceramic disk cartridge (hot)
- CE.2001.DR diverter cartridge

#### Flow Rate

- Handheld: 1.7 gpm | 6.6 lpm | 60 psi
- Tub Spout: 11 gpm | 41 lpm | 60 psi

#### **Available Finishes**

- Chrome (CC)
- Matte Black (MB)
- Watte Black (WB)
- Polished Nickel (PN) Matte Black / Polished Nickel (PB)
- Brushed Gold (BG)
- Matte Black / Chrome (CB)
- Matte Black / Stainless Steel (SB)
- Matte Black / Polished Mcker (PB)
  Matte Black / Brushed Gold (BGB)

(Model Pictured: Chrome)

## Codes / Standards

- Uniform Plumbing Code (UPC®)
- ASME A112.18.1/CSA B125.1
- ASSE 1016

### Warranty

 Limited lifetime warranty against all manufacturing defects to the original consumer purchaser (see full warranty for more details)

#### **VE.2100** - Rough