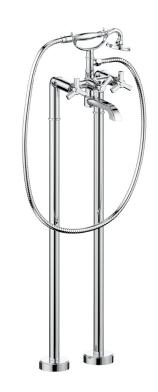

# **ZEHN**FLOOR MOUNT TUB FILLER

BF.Z4.2100

# Description

- Floor mount tub filler with 1 function hand shower
- Solid brass construction
- ½" female NPT connection

(Model Pictured: Chrome)