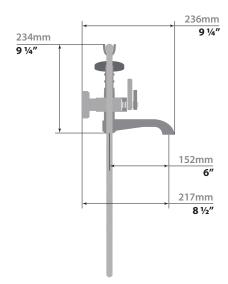

# **ZEHN**WALL MOUNT TUB FILLER

BF.Z1.2200

# Description

- Wall mount tub filler with 1 function hand shower
- Solid brass construction
- ½" male NPT connection