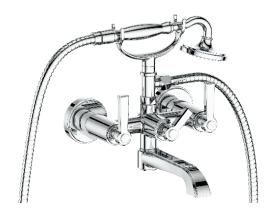

# **ZEHN**WALL MOUNT TUB FILLER

BF.Z1.2200

# Description

- Wall mount tub filler with 1 function hand shower
- Solid brass construction
- ½" male NPT connection

(Model Pictured: Chrome)