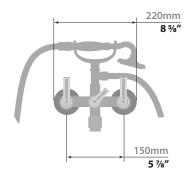

# **ZEHN**WALL MOUNT TUB FILLER

BF.Z1.2200

# Description

- Wall mount tub filler with 1 function hand shower
- Solid brass construction
- ½" male NPT connection