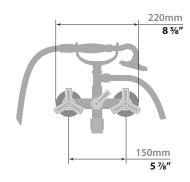

# **ZEHN**WALL MOUNT TUB FILLER

BF.Z3.2200

# Description

- Wall mount tub filler with 1 function hand shower
- Solid brass construction
- ½" male NPT connection