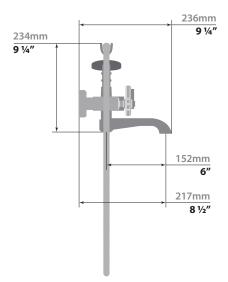

# **ZEHN**WALL MOUNT TUB FILLER

BF.Z3.2200

# Description

- Wall mount tub filler with 1 function hand shower
- Solid brass construction
- ½" male NPT connection