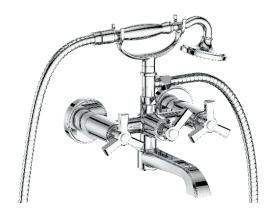

# **ZEHN**WALL MOUNT TUB FILLER

BF.Z3.2200

# Description

- Wall mount tub filler with 1 function hand shower
- Solid brass construction
- ½" male NPT connection

(Model Pictured: Chrome)