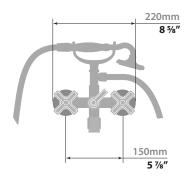

# **ZEHN**WALL MOUNT TUB FILLER

BF.Z4.2200

# Description

- Wall mount tub filler with 1 function hand shower
- Solid brass construction
- ½" male NPT connection