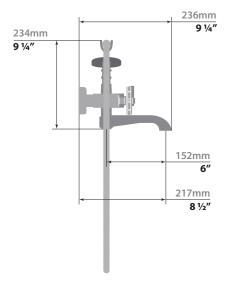

# **ZEHN**WALL MOUNT TUB FILLER

BF.Z4.2200

# Description

- Wall mount tub filler with 1 function hand shower
- Solid brass construction
- ½" male NPT connection