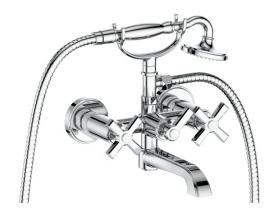

# **ZEHN**WALL MOUNT TUB FILLER

BF.Z4.2200

# Description

- Wall mount tub filler with 1 function hand shower
- Solid brass construction
- ½" male NPT connection

(Model Pictured: Chrome)