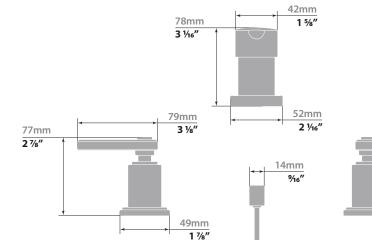

### Description

- Integrated vacuum breaker
- 1/2" male NPT connection
- Vertical spray