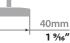

### Description

- Integrated vacuum breaker
- 1/2" male NPT connection
- Vertical spray