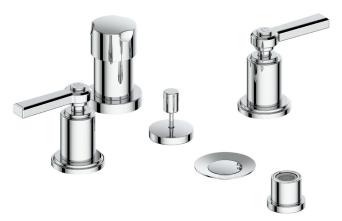

# ZEHN BIDET

### Description

- Integrated vacuum breaker
- 1/2" male NPT connection
- Vertical spray

### **Available Finishes**

- Chrome (CC)
- Matte Black (MB)
- Polished Nickel (PN)
- Brushed Gold (BG)
- Chrome / Matte Black (CB)
- Stainless Steel / Matte Black (SB)
- Polished Nickel / Matte Black (PB)
- Brushed Gold / Matte Black (BGB)

(Model Pictured: Chrome)

### Product(s) Included

 Automatic pop-up drain with overflow included (PU.301)