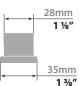

### Description

- Integrated vacuum breaker
- 1/2" male NPT connection
- Vertical spray