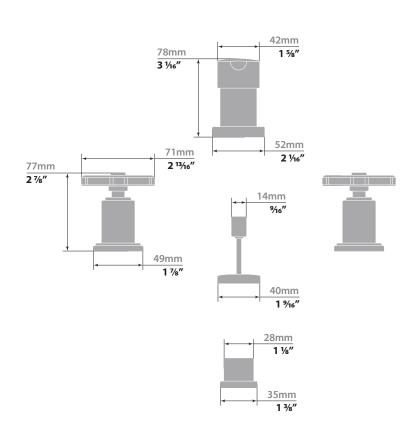

# **ZEHN**BIDET

BF.Z3.3000

# Description

- Integrated vacuum breaker
- ½" male NPT connection
- Vertical spray