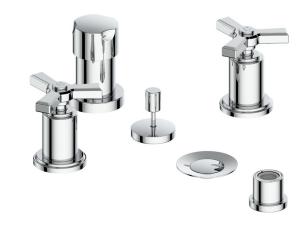

# **ZEHN**BIDET

BF.Z3.3000

# Description

- Integrated vacuum breaker
- ½" male NPT connection
- Vertical spray

(Model Pictured: Chrome)

### Product(s) Included

 Automatic pop-up drain with overflow included (PU.301)