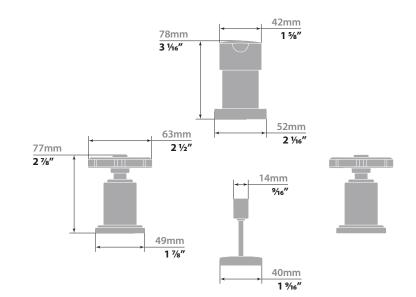

# Description

- Integrated vacuum breaker
- ½" male NPT connection
- Vertical spray