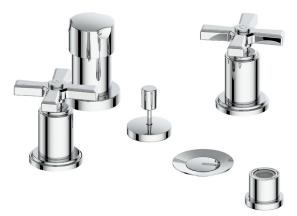

# ZEHN BIDET

# BF.Z4.3000

# Description

- Integrated vacuum breaker
- ½" male NPT connection
- Vertical spray

#### **Available Finishes**

- Chrome (CC)
- Matte Black (MB)
- Polished Nickel (PN)
- Brushed Gold (BG)
- Chrome / Matte Black (CB)
- Stainless Steel / Matte Black (SB)
- Polished Nickel / Matte Black (PB)
- Brushed Gold / Matte Black (BGB)
- (Model Pictured: Chrome)