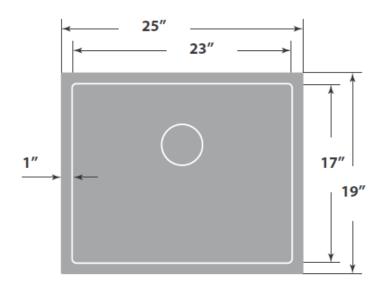

# **Dimensions**

■ Sink size: 25" x 19"

■ Sink depth: 12"

Minimum cabinet size: 27"Drain opening: 3 ½" (90 mm)