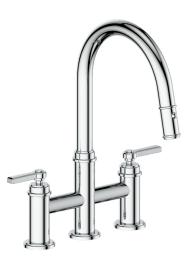

# ZEHN KITCHEN FAUCET

# KF.17ZN.1112

# Description

- Magnetic docking system
- Pull-out sprayer with 2 stream functions and built-in swivel
- Solid brass construction
- Brass faucet spray head
- <sup>3</sup>/<sub>8</sub>" compression fitting

# **Finishes Available**

- Chrome (CC)
- Brushed Gold (BG)

Matte Black / Stainless Steel (SB)

Matte Black / Polished Nickel (PB)

Matte Black / Brushed Gold (BGB)

- Stainless Steel (SS)
  Matte Black / Chrome (CB)
- Matte Black (MB)
- Antique Bronze (AB)
- Polished Nickel (PN)
- (Model Pictured: Chrome)