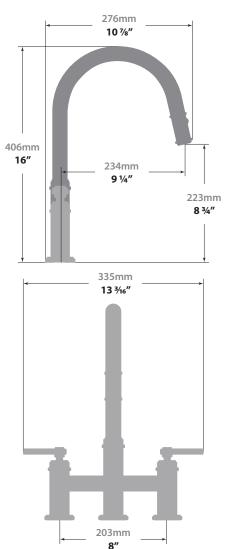

**

- Chrome (CC)
- Brushed Gold (BG)

Matte Black / Stainless Steel (SB)

Matte Black / Polished Nickel (PB)

Matte Black / Brushed Gold (BGB)

- Stainless Steel (SS)
  Matte Black / Chrome (CB)
- Matte Black (MB)
- Antique Bronze (AB)
- Polished Nickel (PN)
- (Model Pictured: Chrome)

# Codes / Standards

- Uniform Plumbing Code (UPC<sup>®</sup>)
- ASME A112.18.1/CSA B125.1
- NSF 372
- NSF/ANSI 61

#### Warranty

 Limited lifetime warranty against all manufacturing defects to the original consumer purchaser (see full warranty for more details)



Magnetic Mechanism



Vogt Industries reserves the right to change the product material and specifictions without notice. Actual product may differ from pictures. For further enquiries or assistance please contact service@vogtindustries.com.





vogtindustries.com