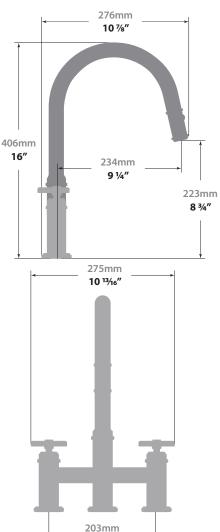

# ZEHN **KITCHEN FAUCET**

# KF.17ZN.1312

# Description

- Magnetic docking system
- Pull-out sprayer with 2 stream functions and built-in swivel
- Solid brass construction
- Brass faucet spray head
- <sup>3</sup>/<sub>8</sub>" compression fitting