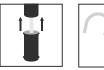

# Warranty

Limited lifetime warranty against all manufacturing defects to the original consumer purchaser (see full warranty for more details)

Magnetic Mechanism

360° Swivel Spout

- Matte Black / Chrome (CB)
- Matte Black / Stainless Steel (SB)
- Matte Black / Polished Nickel (PB)
- Matte Black / Brushed Gold (BGB)