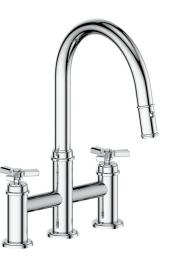

# ZEHN **KITCHEN FAUCET**

# KF.17ZN.1312

# Description

- Magnetic docking system
- Pull-out sprayer with 2 stream functions and built-in swivel
- Solid brass construction
- Brass faucet spray head
- <sup>3</sup>/<sub>8</sub>" compression fitting

#### **Finishes Available**

- Chrome (CC)
- Brushed Gold (BG)
- Stainless Steel (SS)
- Matte Black (MB)
- Antique Bronze (AB)
- Polished Nickel (PN)
- (Model Pictured: Chrome)