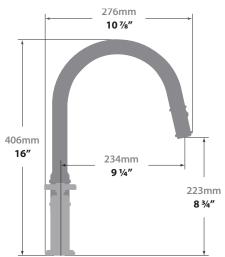

head
- 3/8" compression fitting

## Cartridge

- CE.1700.R ceramic disk cartridge (right turn)
- CE.1700.L ceramic disk cartridge (left turn)

#### Flow Rate

■ 1.75 gpm | 6.6 lpm | 60 psi

## Finishes Available

- Chrome (CC)
- Stainless Steel (SS)
- Matte Black (MB)
- Antique Bronze (AB)
- Polished Nickel (PN)
- (Model Pictured: Chrome)
- Brushed Gold (BG)
- Matte Black / Chrome (CB)
- Matte Black / Stainless Steel (SB)
- Matte Black / Polished Nickel (PB)
- Matte Black / Brushed Gold (BGB)

#### Codes / Standards

- Uniform Plumbing Code (UPC®)
- ASME A112.18.1/CSA B125.1
- NSF 372
- NSF/ANSI 61

## Warranty

■ Limited lifetime warranty against all manufacturing defects to the original consumer purchaser (see full warranty for more details)



Magnetic Mechanism



360° Swivel Spout