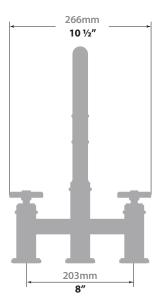

# **ZEHN** KITCHEN FAUCET

## KF.17ZN.1412

# Description

- Magnetic docking system
- Pull-out sprayer with 2 stream functions and built-in swivel
- Solid brass construction
- Brass faucet spray head
- 3/8" compression fitting