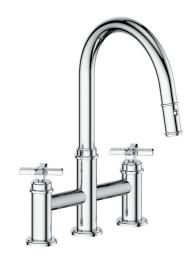

# **ZEHN** KITCHEN FAUCET

# Description

- Magnetic docking system
- Pull-out sprayer with 2 stream functions and built-in swivel
- Solid brass construction
- Brass faucet spray head
- 3/8" compression fitting