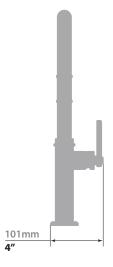

in swivel
- Solid brass construction
- Brass faucet spray head
- 3/8" compression fitting

## Cartridge

■ CE.1735.P - ceramic disk cartridge

#### Flow Rate

■ 1.75 gpm | 6.6 lpm | 60 psi

## Finishes Available

- Chrome (CC)
- Stainless Steel (SS)
- Matte Black (MB)
- Antique Bronze (AB)
- Polished Nickel (PN)
- Brushed Gold (BG)
- Matte Black / Chrome (CB)
- Matte Black / Stainless Steel (SB)
- Matte Black / Polished Nickel (PB)
- Matte Black / Brushed Gold (BGB)

(Model Pictured: Chrome)

### Codes / Standards

- Uniform Plumbing Code (UPC®)
- ASME A112.18.1/CSA B125.1
- NSF 372
- NSF/ANSI 61

## Warranty

■ Limited lifetime warranty against all manufacturing defects to the original consumer purchaser (see full warranty for more details)



Magnetic Mechanism



360° Swivel Spout