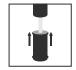

## Description

- Magnetic docking system
- Pull-out sprayer with 2 stream functions and built-in swivel
- Solid brass construction
- Brass faucet spray head
- 3/8" compression fitting

## Warranty

■ Limited lifetime warranty against all manufacturing defects to the original consumer purchaser (see full warranty for more details)

Magnetic Mechanism

360° Swivel Spout