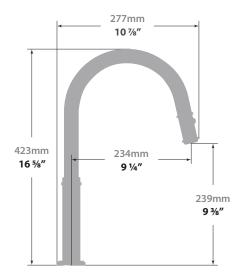

t-in swivel
- Solid brass construction
- Brass faucet spray head
- 3/8" compression fitting

## Cartridge

■ CE.1735.P - ceramic disk cartridge

#### Flow Rate

■ 1.75 gpm | 6.6 lpm | 60 psi

## Finishes Available

- Chrome (CC)
- Stainless Steel (SS)
- Matte Black (MB)
- Antique Bronze (AB)
- Polished Nickel (PN)
- Brushed Gold (BG)
- Matte Black / Chrome (CB)
- Matte Black / Stainless Steel (SB)
- Matte Black / Polished Nickel (PB)
- Matte Black / Brushed Gold (BGB)

(Model Pictured: Chrome)

### Codes / Standards

- Uniform Plumbing Code (UPC®)
- ASME A112.18.1/CSA B125.1
- NSF 372
- NSF/ANSI 61

## Warranty

■ Limited lifetime warranty against all manufacturing defects to the original consumer purchaser (see full warranty for more details)



Magnetic Mechanism



360° Swivel Spout