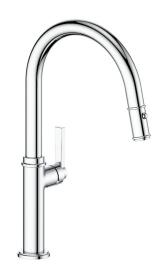

ilt-in swivel
- Solid brass construction
- Brass faucet spray head
- 3/8" compression fitting

## Cartridge

■ CE.1735.P - ceramic disk cartridge

#### Flow Rate

■ 1.75 gpm | 6.6 lpm | 60 psi

## Finishes Available

- Chrome (CC)
- Stainless Steel (SS)
- Matte Black (MB)
- Antique Bronze (AB)
- Polished Nickel (PN)
- Brushed Gold (BG)
- Matte Black / Chrome (CB)
- Matte Black / Stainless Steel (SB)
- Matte Black / Polished Nickel (PB)
- Matte Black / Brushed Gold (BGB)

(Model Pictured: Chrome)

### Codes / Standards

- Uniform Plumbing Code (UPC®)
- ASME A112.18.1/CSA B125.1
- NSF 372
- NSF/ANSI 61

## Warranty

■ Limited lifetime warranty against all manufacturing defects to the original consumer purchaser (see full warranty for more details)



Magnetic Mechanism



360° Swivel Spout