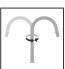

## Description

- Magnetic docking system
- Pull-out sprayer with 2 stream functions and built-in swivel
- Solid brass construction
- Brass faucet spray head
- 3/8" compression fitting

## Warranty

■ Limited lifetime warranty against all manufacturing defects to the original consumer purchaser (see full warranty for more details)

Magnetic Mechanism

360° Swivel Spout