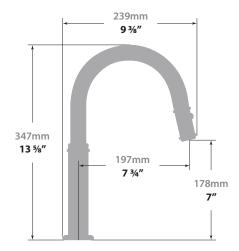

built-in swivel
- Solid brass construction
- Brass faucet spray head
- 3/8" compression fitting

# Cartridge

■ CE.1735.P - ceramic disk cartridge

#### Flow Rate

■ 1.75 gpm | 6.6 lpm | 60 psi

## Finishes Available

- Chrome (CC)
- Stainless Steel (SS)
- Matte Black (MB)
- Antique Bronze (AB)
- Polished Nickel (PN)
- Brushed Gold (BG)
- Matte Black / Chrome (CB)
- Matte Black / Stainless Steel (SB)
- Matte Black / Polished Nickel (PB)
- Matte Black / Brushed Gold (BGB)

(Model Pictured: Chrome)

## Codes / Standards

- Uniform Plumbing Code (UPC®)
- ASME A112.18.1/CSA B125.1
- NSF 372
- NSF/ANSI 61

# Warranty

 Limited lifetime warranty against all manufacturing defects to the original consumer purchaser (see full warranty for more details)



Magnetic Mechanism



360° Swivel Spout