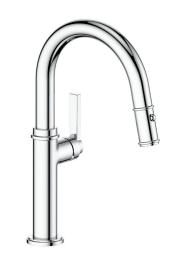

d built-in swivel
- Solid brass construction
- Brass faucet spray head
- 3/8" compression fitting

# Cartridge

■ CE.1735.P - ceramic disk cartridge

#### Flow Rate

■ 1.75 gpm | 6.6 lpm | 60 psi

## Finishes Available

- Chrome (CC)
- Stainless Steel (SS)
- Matte Black (MB)
- Antique Bronze (AB)
- Polished Nickel (PN)
- Brushed Gold (BG)
- Matte Black / Chrome (CB)
- Matte Black / Stainless Steel (SB)
- Matte Black / Polished Nickel (PB)
- Matte Black / Brushed Gold (BGB)

(Model Pictured: Chrome)

## Codes / Standards

- Uniform Plumbing Code (UPC®)
- ASME A112.18.1/CSA B125.1
- NSF 372
- NSF/ANSI 61

# Warranty

 Limited lifetime warranty against all manufacturing defects to the original consumer purchaser (see full warranty for more details)



Magnetic Mechanism



360° Swivel Spout