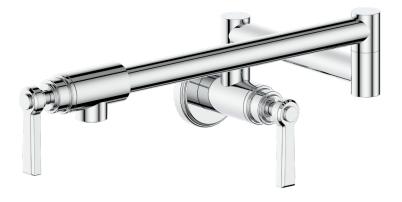

## Description

- Double-jointed swing spout
- Dual handle design for easy operation
- Solid brass construction
- ½" female NPT connection
- Single hole installation

(Model Pictured: Chrome)