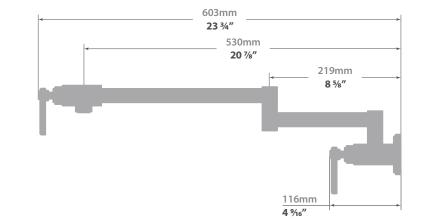

## Description

- Double-jointed swing spout
- Dual handle design for easy operation
- Solid brass construction
- ½" female NPT connection
- Single hole installation