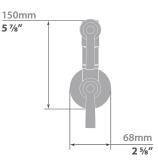

## Description

- Double-jointed swing spout
- Dual handle design for easy operation
- Solid brass construction
- ½" female NPT connection
- Single hole installation