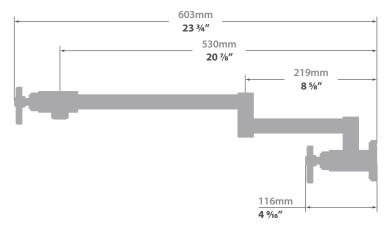

# Description

- Double-jointed swing spout
- Dual handle design for easy operation
- Solid brass construction
- ½" female NPT connection
- Single hole installation