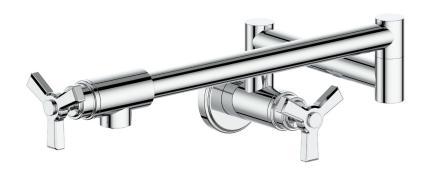

# **ZEHN**POT FILLER

# KF.ZN.1300

# Description

- Double-jointed swing spout
- Dual handle design for easy operation
- Solid brass construction
- ½" female NPT connection
- Single hole installation

(Model Pictured: Chrome)