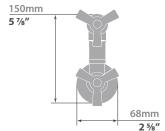

# Description

- Double-jointed swing spout
- Dual handle design for easy operation
- Solid brass construction
- ½" female NPT connection
- Single hole installation