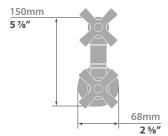

# Description

- Double-jointed swing spout
- Dual handle design for easy operation
- Solid brass construction
- ½" female NPT connection
- Single hole installation