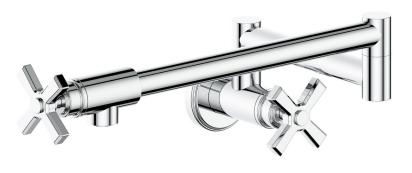

# Description

- Double-jointed swing spout
- Dual handle design for easy operation
- Solid brass construction
- ½" female NPT connection
- Single hole installation

(Model Pictured: Chrome)