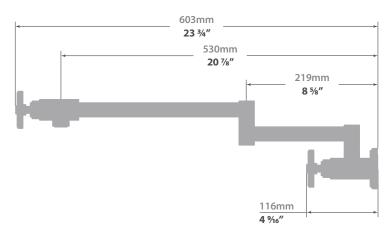

# Description

- Double-jointed swing spout
- Dual handle design for easy operation
- Solid brass construction
- ½" female NPT connection
- Single hole installation