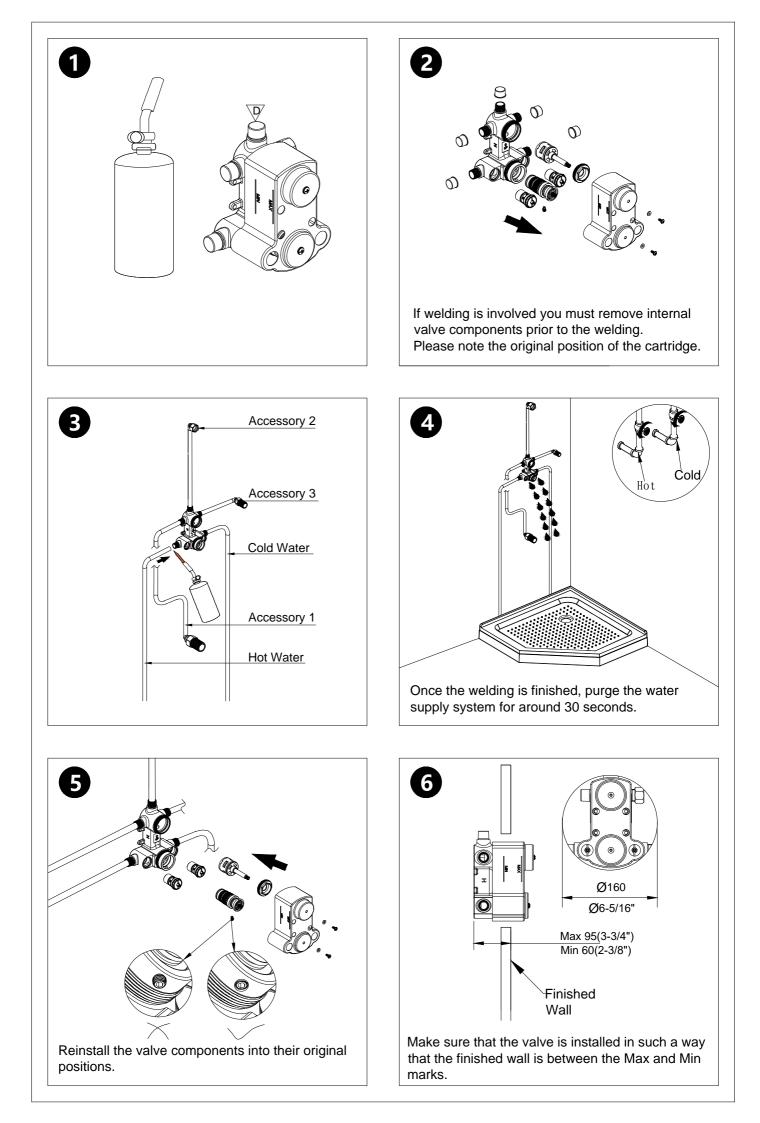

## Pure Quality. Pure Design.

F

Before you begin:

- Please take note of different standards and regulations that are dictated by your local plumbing codes. This product is certified in accordance with North American building codes.
- We insist that you use services of a professional plumber with experience in the installation of similar fixtures.
- Ensure that the piping system is well secured to prevent rattling, vibration and banging noises caused by a water hammer. We also recommend that you use water hammer arrestors.
- Ensure that the interior of the water pipes is clean from debris, sand, solder and any other residue.
- Always remove cartridges and other valve components before welding. Purge the water supply system for around 30 seconds, and then carefully reinstall the cartridges.

## Sample Waterway diagram:

## Valve Operating Diagram:

(-