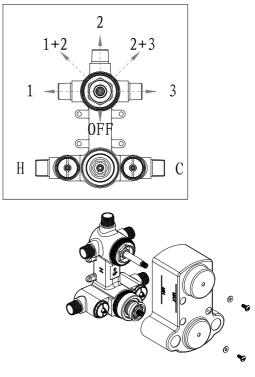

ote of different standards and regulations that are dictated by your local plumbing codes. This product is certified in accordance with North American building codes.
- We insist that you use services of a professional plumber with experience in the installation of similar fixtures.
- Ensure that the piping system is well secured to prevent rattling, vibration and banging noises caused by a water hammer. We also recommend that you use water hammer arrestors.
- Ensure that the interior of the water pipes is clean from debris, sand, solder and any other residue.
- Always remove cartridges and other valve components before welding. Purge the water supply system for around 30 seconds, and then carefully reinstall the cartridges.

## Sample Waterway diagram:



## Valve Operating Diagram:

(-