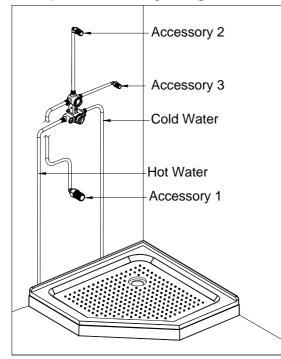

Before you begin:

- Please take note of different standards and regulations that are dictated by your local plumbing codes. This product is certified in accordance with North American building codes.
- We insist that you use services of a professional plumber with experience in the installation of similar fixtures.
- Ensure that the piping system is well secured to prevent rattling, vibration and banging noises caused by a water hammer. We also recommend that you use water hammer arrestors.
- Ensure that the interior of the water pipes is clean from debris, sand, solder and any other residue.
- Always remove cartridges and other valve components before welding. Purge the water supply system for around 30 seconds, and then carefully reinstall the cartridges.

## Sample Waterway diagram:



## Valve Operating Diagram:

(-