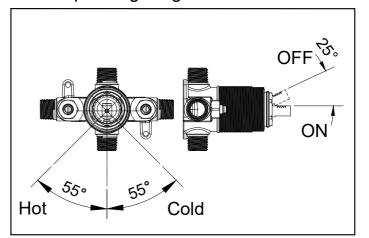

rent standards and regulations that are dictated by your local plumbing codes. This product is certified in accordance with North American building codes.
- We insist that you use the services of a professional plumber with experience in the installation of similar fixtures.
- Ensure that the piping system is well secured to prevent rattling, vibration and banging noises caused by a water hammer. We also recommend that you use water hammer arrestors.
- Ensure that the interior of the water pipes is clean from debris, sand, solder and any other residue.
- Always remove cartridges and other valve components before welding. Purge the water supply system for around 30 seconds, and then carefully reinstall the cartridges.

## Tools and equipment you will need:





## Valve Operating Diagram: