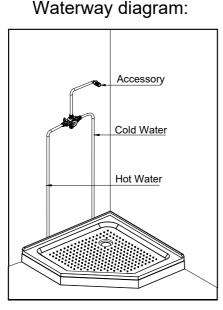

n:

- Please take note of different standards and regulations that are dictated by your local plumbing codes. This product is certified in accordance with North American building codes.
- We insist that you use the services of a professional plumber with experience in the installation of similar fixtures.
- Ensure that the piping system is well secured to prevent rattling, vibration and banging noises caused by a water hammer. We also recommend that you use water hammer arrestors.
- Ensure that the interior of the water pipes is clean from debris, sand, solder and any other residue.
- Always remove cartridges and other valve components before welding. Purge the water supply system for around 30 seconds, and then carefully reinstall the cartridges.

## Tools and equipment you will need:





## Valve Operating Diagram: