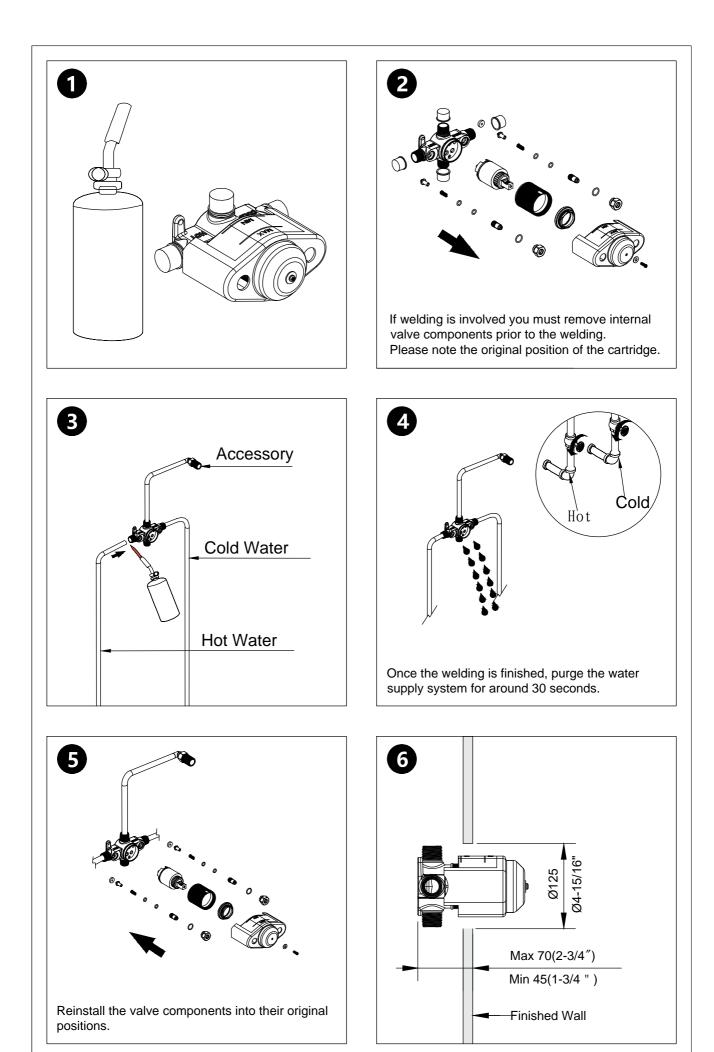

#### Before you begin:

- Please take note of different standards and regulations that are dictated by your local plumbing codes. This product is certified in accordance with North American building codes.
- We insist that you use the services of a professional plumber with experience in the installation of similar fixtures.
- Ensure that the piping system is well secured to prevent rattling, vibration and banging noises caused by a water hammer. We also recommend that you use water hammer arrestors.
- Ensure that the interior of the water pipes is clean from debris, sand, solder and any other residue.
- Always remove cartridges and other valve components before welding. Purge the water supply system for around 30 seconds, and then carefully reinstall the cartridges.