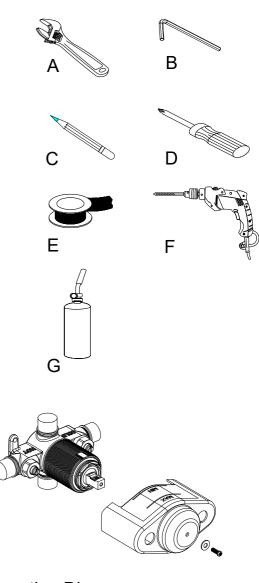

gin:

- Please take note of different standards and regulations that are dictated by your local plumbing codes. This product is certified in accordance with North American building codes.
- We insist that you use the services of a professional plumber with experience in the installation of similar fixtures.
- Ensure that the piping system is well secured to prevent rattling, vibration and banging noises caused by a water hammer. We also recommend that you use water hammer arrestors.
- Ensure that the interior of the water pipes is clean from debris, sand, solder and any other residue.
- Always remove cartridges and other valve components before welding. Purge the water supply system for around 30 seconds, and then carefully reinstall the cartridges.

## Tools and equipment you will need:





## Valve Operating Diagram: