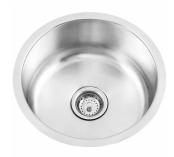

# Description

 Pressed undermount stainless steel kitchen sink

## **Features**

- Single bowl
- Rear-positioned drain holes for maximum cabinet space
- Soundproof padding on each side
- Undercoating for sound absorption and condensation control