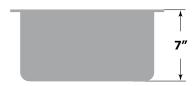

#### **Dimensions**

■ Sink size: 171/8" x 171/8"

■ Sink depth: 7"

■ Minimum cabinet size: 21"

■ Drain opening: 3 ½" (90 mm)