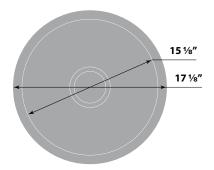

#### **Dimensions**

■ Sink size: 171/8" x 171/8"

■ Sink depth: 7"

■ Minimum cabinet size: 21"

■ Drain opening: 3 ½" (90 mm)