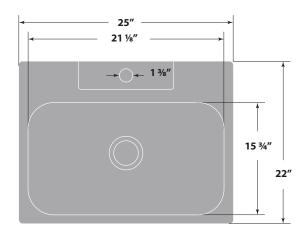

#### **Dimensions**

■ Sink size: 25" x 22"

■ Sink depth: 8"

■ Minimum cabinet size: 27"

■ Drain opening: 3 ½" (90 mm)