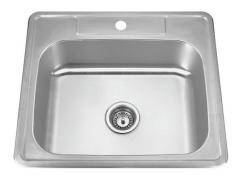

# BREITACH STAINLESS STEEL SINK

KS.2522.B18P

## Description

 Pressed top-mount stainless steel kitchen sink with rounded corners

## **Features**

- Single bowl
- Rear-positioned drain holes for maximum cabinet space
- Soundproof padding on each side
- Undercoating for sound absorption and condensation control