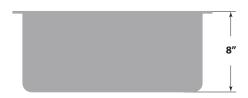

#### **Dimensions**

■ Sink size: 25" x 22"

■ Sink depth: 8"

■ Minimum cabinet size: 27"

■ Drain opening: 3 ½" (90 mm)