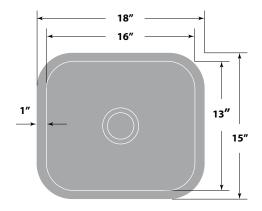

#### **Dimensions**

- Sink size: 18" x 15"
- Sink depth: 7"
- Minimum cabinet size: 21"
- Drain opening: 3 ½" (90 mm)