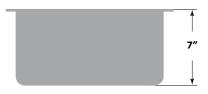

#### **Dimensions**

- Sink size: 18" x 15"
- Sink depth: 7"
- Minimum cabinet size: 21"
- Drain opening: 3 ½" (90 mm)