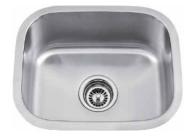

### Description

Pressed undermount stainless steel kitchen sink with rounded corners

#### Features

- Single bowl
- Rear-positioned drain holes for maximum cabinet space
- Soundproof padding on each side
- Undercoating for sound absorption and condensation control