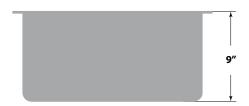

#### **Dimensions**

■ Sink size: 23½" x 17¾"

■ Sink depth: 9"

■ Minimum cabinet size: 27"

■ Drain opening: 3 ½" (90 mm)