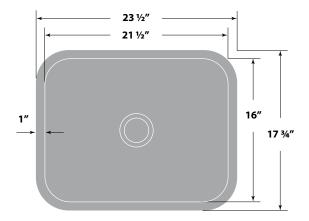

#### **Dimensions**

■ Sink size: 23½" x 17¾"

■ Sink depth: 9"

■ Minimum cabinet size: 27"

■ Drain opening: 3 ½" (90 mm)