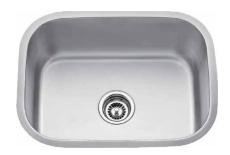

# Description

 Pressed undermount stainless steel kitchen sink with rounded corners

## **Features**

- Single bowl
- Rear-positioned drain holes for maximum cabinet space
- Soundproof padding on each side
- Undercoating for sound absorption and condensation control