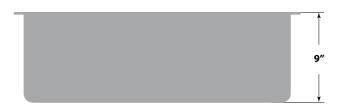

### **Dimensions**

■ Sink size: 30" x 18"

■ Sink depth: 9"

■ Minimum cabinet size: 33"

■ Drain opening: 3 ½" (90 mm)