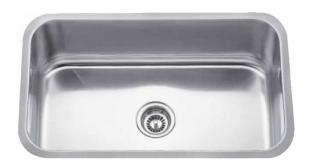

# Description

 Pressed undermount stainless steel kitchen sink with rounded corners

## **Features**

- Single bowl
- Rear-positioned drain holes for maximum cabinet space
- Soundproof padding on each side
- Undercoating for sound absorption and condensation control