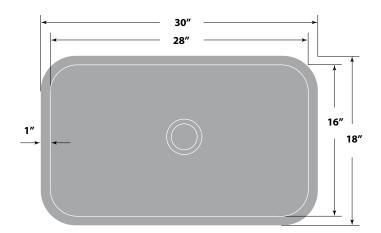

### **Dimensions**

■ Sink size: 30" x 18"

■ Sink depth: 9"

■ Minimum cabinet size: 33"

■ Drain opening: 3 ½" (90 mm)